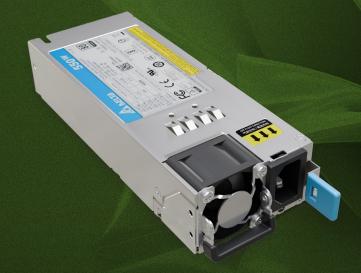

## **DPS-550AB-36G**

Replacement hot-swap power supply unit Output voltage: 12V / Output power: 550W

Designed to match the RDS2216's energy-efficient architecture, this hot-swap PSU helps maintain the platform's low power consumption and reduced heat output — fully aligned with the eco-friendly vision behind the Rose Data Server.