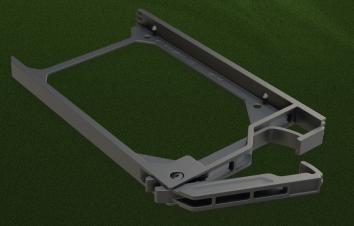

## CADDY

- 10-pack of NVMe drive trays

Essential disk inserts for quick and secure mounting. Accidents happen, but you can be prepared and one step ahead.

WANT TO LEARN MORE?